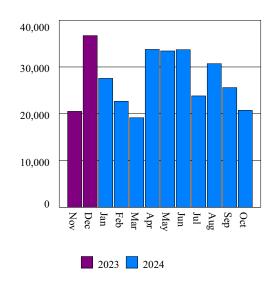

#### **ACTIVITY SUMMARY**

| Card Type  | Number of Sales | Amount of Sales | Number of Credits Amo | unt of Credits | Net Sales | Average Ticket |
|------------|-----------------|-----------------|-----------------------|----------------|-----------|----------------|
| VISA       | 43              | 16,655.72       | 0                     | 0.00           | 16,655.72 | 387.34         |
| MASTERCARD | 18              | 6,253.00        | 0                     | 0.00           | 6,253.00  | 347.39         |
| DISCOVER   | 4               | 1,375.00        | 0                     | 0.00           | 1,375.00  | 343.75         |
| AMEX       | 4               | 1,322.00        | 0                     | 0.00           | 1,322.00  | 330.50         |
| Total      | 69              | 25,605,72       | 0                     | 0.00           | 25.605.72 | 371.10         |

# AMEX 5% DISCOVER 5% MASTERCARD 24% VISA 66%

#### CURRENT MONTH SALES