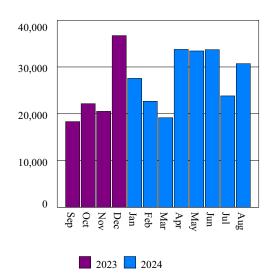

Credits | Net Sales | Average Ticket |
|------------|-----------------|-----------------|----------------------|------------------|-----------|----------------|
| VISA       | 37              | 13,447.30       | 0                    | 0.00             | 13,447.30 | 363.44         |
| MASTERCARD | 22              | 12,943.00       | 1                    | 324.00           | 12,619.00 | 588.32         |
| DISCOVER   | 1               | 3,672.00        | 0                    | 0.00             | 3,672.00  | 3,672.00       |
| AMEX       | 3               | 972.00          | 0                    | 0.00             | 972.00    | 324.00         |
| Total      | 63              | 31,034,30       | 1                    | 324.00           | 30,710.30 | 492.61         |

#### NET SALES VOLUME







# DEPOSIT DETAIL

| <b>Process Date</b> | Number of<br>Trans | Net Sales | Adjustments | Chargebacks | Disc      | 3rd Party<br>Funded | Net Deposits |
|---------------------|--------------------|-----------|-------------|-------------|-----------|---------------------|--------------|
| 02-Aug              | 0                  | 0.00      | 0.00        | 0.00        | -277.9700 | 0.00                | -277.97      |
| 02-Aug              | 44                 | 15,415.00 | 0.00        | 0.00        | 0.0000    | 0.00                | 15,415.00    |
| 03-Aug              | 0                  | 0.00      | 0.00        | 0.00        | -222.4900 | 0.00                | -222.49      |

MERCHANT NBR: 520003998492 DBA: LONG COVE RESORT AND MARINA

| <b>Process Date</b> | Number of<br>Trans | Net