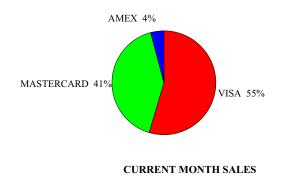

#### **ACTIVITY SUMMARY**

| Card Type  | Number of Sales | Amount of Sales | Number of Credits A | mount of Credits | Net Sales | Average Ticket |
|------------|-----------------|-----------------|---------------------|------------------|-----------|----------------|
| VISA       | 29              | 10,221.00       | 1                   | 360.00           | 9,861.00  | 352.45         |
| MASTERCARD | 13              | 5,868.00        | 0                   | 0.00             | 5,868.00  | 451.38         |
| DISCOVER   | 1               | 1,500.00        | 0                   | 0.00             | 1,500.00  | 1,500.00       |
| AMEX       | 6               | 3,522.00        | 0                   | 0.00             | 3,522.00  | 587.00         |
| Total      | 49              | 21,111.00       | 1                   | 360.00           | 20,751.00 | 430.84         |

#### NET SALES VOLUME