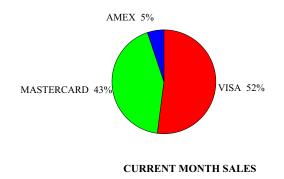

#### **ACTIVITY SUMMARY**

| Card Type  | Number of Sales | Amount of Sales | Number of Credits Amo | unt of Credits | Net Sales | Average Ticket |
|------------|-----------------|-----------------|-----------------------|----------------|-----------|----------------|
| VISA       | 43              | 16,655.72       | 0                     | 0.00           | 16,655.72 | 387.34         |
| MASTERCARD | 18              | 6,253.00        | 0                     | 0.00           | 6,253.00  | 347.39         |
| DISCOVER   | 4               | 1,375.00        | 0                     | 0.00           | 1,375.00  | 343.75         |
| AMEX       | 4               | 1,322.00        | 0                     | 0.00           | 1,322.00  | 330.50         |
| Total      | 69              | 25,605,72       | 0                     | 0.00           | 25.605.72 | 371.10         |

# AMEX 5% DISCOVER 5% MASTERCARD 24% VISA 66%

#### CURRENT MONTH SALES