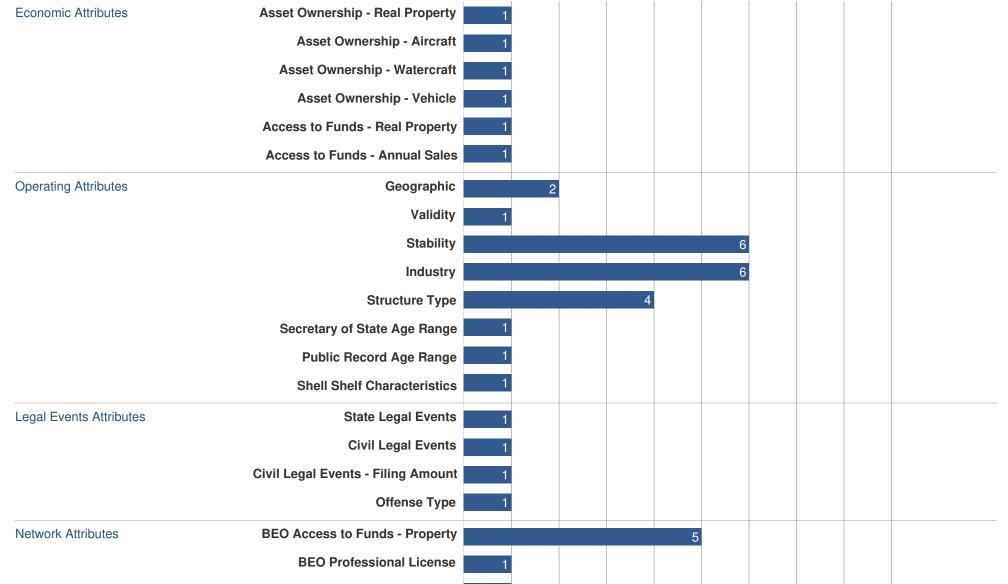

|                                    | BEO U.S. Residency C | Characteristics     | s 1<br>0 1   | 2         | 3         | 4         | 5        | 6     | 7 | 8 | 9 |
|------------------------------------|----------------------|---------------------|--------------|-----------|-----------|-----------|----------|-------|---|---|---|
| Attributo Elogo                    |                      |                     |              | -         | -         | -         | •        | •     | - | - | · |
| Attribute Flags                    |                      |                     |              |           |           |           |          |       |   |   |   |
| Attributes                         | Attribute Level      | True/False<br>Flags | Attribute Le | evel Des  | cription  |           |          |       |   |   |   |
| Economic Attributes                |                      |                     |              |           |           |           |          |       |   |   |   |
| Asset Ownership - Real<br>Property | 9                    | No                  | Business cu  | rently ow | ns 15 or  | more re   | al prope | rties |   |   |   |
|                                    | 8                    | No                  | Business cur | rently ow | ns 10–1   | 4 real pr | operties |       |   |   |   |
|                                    | 7                    | No                  | Business cur | rently ow | vns 6–9 r | eal prop  | erties   |       |   |   |   |
|                                    | 6                    | No                  | Business cur | rently ow | ns 5 rea  | l propert | ies      |       |   |   |   |
|                                    | 5                    | No                  | Business cu  | rently ow | ns 4 rea  | l propert | ies      |       |   |   |   |
|                                    | 4                    | No                  | Business cur | rently ow | ns 3 rea  | l propert | ies      |       |   |   |   |

|                                    | 3  | No       | Business currently owns 2 real properties                                                                                                                                                                                      |
|------------------------------------|----|----------|--------------------------------------------------------------------------------------------------------------------------------------------------------------------------------------------------------------------------------|
|                                    | 2  | No       | Business currently owns 1 real property                                                                                                                                                                                        |
|                                    | 1  | Yes      | No evidence of real property ownership                                                                                                                                                                                         |
|                                    | 0  | No       | Insufficient information is reported on the business and a calculation cannot be made                                                                                                                                          |
| Asset Ownership -<br>Aircraft      | 9  | No       | Business currently owns 8 or more aircraft                                                                                                                                                                                     |
|                                    | 8  | No       | Business currently owns 7 aircraft                                                                                                                                                                                             |
|                                    | 7  | No       | Business currently owns 6 aircraft                                                                                                                                                                                             |
|                                    | 6  | No       | Business currently owns 5 aircraft                                                                                                                                                                                             |
|                                    | 5  | No       | Business currently owns 4 aircraft                                                                                                                                                                                             |
|                                    | 4  | No       | Business currently owns 3 aircraft                                                                                                                                                                                             |
|                                    | 3  | No       | Business currently owns 2 aircraft                                                                                                                                                                                             |
|                                    | 2  | No       | Business currently owns 1 aircraft                                                                                                                                                                                             |
|                                    | 1  | Yes      | No evidence of aircraft ownership                                                                                                                                                                                              |
|                                    | 0  | No       | Insufficient information is reported on the business and a calculation cannot be made                                                                                                                                          |
| Asset Ownership -                  | 9  | No       | Business currently owns or has registered at least one watercraft that is 200 or more feet lo                                                                                                                                  |
| Watercraft                         | 0  | No       | During a surroutly guing or has registered at least one watergraft that is 100, 200 feet lang                                                                                                                                  |
|                                    | 8  | No       | Business currently owns or has registered at least one watercraft that is 100–200 feet long                                                                                                                                    |
|                                    | 7  | No       | Business currently owns or has registered at least one watercraft that is 50–100 feet long                                                                                                                                     |
|                                    | 6  | No       | Business currently owns or has registered 6 or more watercraft                                                                                                                                                                 |
|                                    | 5  | No       | Business currently owns or has registered 4–5 watercraft                                                                                                                                                                       |
|                                    | 4  | No       | Business currently owns or has registered 3 watercraft                                                                                                                                                                         |
|                                    | 3  | No       | Business currently owns or has registered 2 watercraft                                                                                                                                                                         |
|                                    | 2  | No       | Business currently owns or has registered 1 watercraft                                                                                                                                                                         |
|                                    | 1  | Yes      | No evidence of current watercraft ownership or registration                                                                                                                                                                    |
|                                    | 0  | No       | Insufficient information is reported on the business and a calculation cannot be made                                                                                                                                          |
| Asset Ownership -<br>Vehicle       | 9  | No       | Business currently owns or has registered a vehicle that has a base value of \$200,000 or m                                                                                                                                    |
|                                    | 8  | No       | Business currently owns or has registered a vehicle that has a base value of \$150,000-<br>\$200,000                                                                                                                           |
|                                    | 7  | No       | Business currently owns or has registered a vehicle that has a base value of \$100,000-<br>\$150,000                                                                                                                           |
|                                    | 6  | No       | Business currently owns or has registered 150 or more vehicles                                                                                                                                                                 |
|                                    | 5  | No       | Business currently owns or has registered 50–149 vehicles                                                                                                                                                                      |
|                                    | 4  | No       | Business currently owns or has registered 25–49 vehicles                                                                                                                                                                       |
|                                    | 3  | No       | Business currently owns of has registered 10–24 vehicles                                                                                                                                                                       |
|                                    | 2  | No       | Business currently owns of has registered 1–9 vehicles                                                                                                                                                                         |
|                                    | 1  | Yes      | No evidence of current vehicle ownership or registration                                                                                                                                                                       |
|                                    | 0  |          |                                                                                                                                                                                                                                |
| Access to Funda Deal               |    | No       | Insufficient information is reported on the business and a calculation cannot be made                                                                                                                                          |
| Access to Funds - Real<br>Property | 9  | No       | Sum of tax-assessed values for all properties that are currently owned by the business are greater than or equal to \$15 million                                                                                               |
|                                    | 8  | No       | Sum of tax-assessed values for all properties that are currently owned by the business are from \$5 million to \$15 million                                                                                                    |
|                                    | 7  | No       | Sum of tax -assessed values for all properties that are currently owned by the business are from \$1 million to \$5 million                                                                                                    |
|                                    | 6  | No       | Sum of tax -assessed values for all properties that are currently owned by the business are from \$500,000 to \$1 million                                                                                                      |
|                                    | 5  | No       | Sum of tax-assessed values for all properties that are currently owned by the business are                                                                                                                                     |
|                                    | A  |          | from \$200,000 to \$500,000                                                                                                                                                                                                    |
|                                    | 4  | No       | Sum of tax-assessed values for all properties that are currently owned by the business are                                                                                                                                     |
|                                    |    |          | from \$50,000 to \$200,000                                                                                                                                                                                                     |
|                                    | 3  | No       | Sum of tax-assessed values for all properties that are currently owned by the business are less than \$50,000                                                                                                                  |
|                                    | 2  | No       | Business previously owned property, but does not currently own property                                                                                                                                                        |
|                                    | 1  | Yes      | Business has no current record of property ownership                                                                                                                                                                           |
| Access to Funds - Annual           | 09 | No<br>No | Insufficient information is reported on the business and a calculation cannot be made<br>Business is reported with an estimated annual sales greater than or equal to \$10 million                                             |
| Sales                              |    |          |                                                                                                                                                                                                                                |
|                                    | 8  | No       | Business is reported with an estimated annual sales from \$1 million to \$10 million                                                                                                                                           |
|                                    | 7  | No       | Business is reported with an estimated annual sales from \$500,000 to \$1 million                                                                                                                                              |
|                                    | 6  | No       | Business is reported with an estimated annual sales from \$250,000 to \$500,000                                                                                                                                                |
|                                    | 5  | No       | Business is reported with an estimated annual sales from \$100,000 to \$250,000                                                                                                                                                |
|                                    | 4  | No       | Business is reported with an estimated annual sales from \$50,000 to \$100,000                                                                                                                                                 |
|                                    | 3  | No       | Business is reported with an estimated annual sales from \$25,000 to \$50,000                                                                                                                                                  |
|                                    | 2  | No       | Business is reported with an estimated annual sales from \$1 to \$25,000                                                                                                                                                       |
|                                    | 1  | Yes      | Business is reported with an estimated annual sales of \$0                                                                                                                                                                     |
|                                    | 0  | No       | Insufficient information is reported on the business and a calculation cannot be made                                                                                                                                          |
| perating Attributes                |    |          |                                                                                                                                                                                                                                |
| Geographic                         | 9  | No       | Business is located in a county or area that has a high crime index, borders a foreign jurisdiction, and is classified as either a HIFCA (high intensity financial crimes area) or HIDT (high intensity drug trafficking area) |
|                                    | 8  | No       | (high intensity drug trafficking area)Business is located in a city that has direct access to a foreign jurisdiction through either a                                                                                          |
|                                    | 1  |          |                                                                                                                                                                                                                                |

Page 2 of 12

|                |          |           | Pa                                                                                                                                                                                                                                      |
|----------------|----------|-----------|-----------------------------------------------------------------------------------------------------------------------------------------------------------------------------------------------------------------------------------------|
|                | 7        | No        | Business is located in a county that borders a foreign jurisdiction                                                                                                                                                                     |
|                | 6        | No        | Business is located in a county that does not border foreign jurisdiction, but borders an ocea and is within 150 miles from a foreign jurisdiction                                                                                      |
|                | 5        | No        | Business is located in a county or area that has a high crime index and is classified as a HIFCA (high intensity financial crimes area) or a HIDTA (high intensity drug trafficking area)                                               |
|                | 4        | No        | Business is located in an area that has a high crime index                                                                                                                                                                              |
|                | 3        | No        | Business is located in a county that is classified as a HIFCA (high intensity financial crimes                                                                                                                                          |
|                | 2        | Yes       | area)<br>Business is located in a county that is classified as a HIDTA (high intensity drug trafficking                                                                                                                                 |
|                | 1        | Yes       | area)<br>Business is located in an area with an average to below average crime index                                                                                                                                                    |
|                | 0        | No        | Insufficient information is reported on the business and a calculation cannot be made (or FIP                                                                                                                                           |
|                |          |           | (federal information processing standard) code or crime census data was not found)                                                                                                                                                      |
| Validity       | 9        | No        | Business has 0 physical operating locations and 0 of the following records: TIN (Tax Identification number), business registration, or bureau source                                                                                    |
|                | 8        | No        | Business has 1 physical operating location and 0 of the following records: TIN (Tax                                                                                                                                                     |
|                |          | N La      | Identification number) or business registration or bureau Source                                                                                                                                                                        |
|                | 7        | No        | Business has more than 1 physical operating location and 0 of the following records: TIN (T<br>Identification number) or business registration or bureau source                                                                         |
|                | 6        | No        | Business has 0 physical operating locations and 1 of the following records: TIN (Tax Identification number), business registration, or bureau source                                                                                    |
|                | 5        | No        | Business has 1 physical operating location and 1 of the following records: TIN (Tax                                                                                                                                                     |
|                | A        |           | Identification number) or business registration or bureau source                                                                                                                                                                        |
|                | 4        | No        | Business has more than 1 physical operating location and 1 of the following records: TIN (T<br>Identification number) or business registration or bureau source                                                                         |
|                | 3        | No        | Business has 0 physical operating locations and at least 2 of the following records: TIN (Tal                                                                                                                                           |
|                | 2        | No        | Identification number) or business registration or bureau source<br>Business has 1 physical operating location and at least 2 of the following records: TIN (Tax                                                                        |
|                | <u> </u> |           | Identification number) or business registration or bureau source                                                                                                                                                                        |
|                | 1        | Yes       | Business has more than 1 physical operating location and at least 2 of the following records                                                                                                                                            |
|                |          |           | TIN (Tax Identification number) or business registration or bureau source                                                                                                                                                               |
| Stability      | 0        | No<br>No  | Insufficient information is reported on the business and a calculation cannot be made<br>Business has 1 or more unique SOS (Secretary of State) filing, and the most recent status of                                                   |
| Stability      | 5        | NO        | each filings is either Dissolution with no reinstatement, Inactive, or Suspended                                                                                                                                                        |
|                | 8        | No        | Business has 1 or more unique SOS (Secretary of State) filings, and all SOS (Secretary of State) filings are in an unknown status (status is not equal to: active, inactive, suspended,                                                 |
|                |          | N La      | dissolved, or reinstated)                                                                                                                                                                                                               |
|                | 6        | No<br>Yes | No address was found for the business           Input address is either not verified or not provided                                                                                                                                    |
|                | 5        | No        | Business is associated with an address* that is reported as either vacant or associated with                                                                                                                                            |
|                |          |           | CMRA (commercial mail receiving agency address)                                                                                                                                                                                         |
|                | 4        | Yes       | Either the business TIN (tax identification number) is the SSN (Social Security number) of a BEO (Business executives or Owners) or the business potentially operates out of a small office or home office                              |
|                | 3        | No        | Business was first reported at the address* in the last 90 days                                                                                                                                                                         |
|                | 2        | No        | Business was first reported at the address* in the last 91–365 days                                                                                                                                                                     |
|                | 1        | Yes       | Business was first reported at the address* more than 365 days ago                                                                                                                                                                      |
|                | 0        | No        | Insufficient information is reported on the business and a calculation cannot be made                                                                                                                                                   |
| Industry       | 9        | No        | Either the best SIC (standard industrial classification) code or the best NAICS (North Ameri<br>Industry Classification System) code reported for the business is potentially a retail or non-<br>retail CIP (apple intensive business) |
|                | 8        | No        | retail CIB (cash intensive business)<br>Either the best SIC (standard industrial classification) code or the best NAICS (North Americ                                                                                                   |
|                |          |           | Industry Classification System) code reported for the business is potentially a MSB (money                                                                                                                                              |
|                |          |           | service business), a NBFI (non-bank financial institution) or a casino or gaming related                                                                                                                                                |
|                | 7        | Nia       | business<br>Either the best SIC (standard industrial classification) code or the best NAICS (North Ameri                                                                                                                                |
|                | 7        | No        | Either the best SIC (standard industrial classification) code or the best NAICS (North Americ<br>Industry Classification System) code reported for the business is potentially a legal,                                                 |
|                |          |           | accountant, telemarketer, flight training, travel agency or automotive-related business                                                                                                                                                 |
|                | 6        | Yes       | Either the best SIC (standard industrial classification) code or the best NAICS (North Americ<br>Industry Classification System) code reported for the business is in another high-risk indust                                          |
|                | 5        | Yes       | Business has at least 1 SIC (standard industrial classification) code or NAICS (North Americ<br>Industry Classification System) code reported that is potentially a retail or non-retail CIB (ca                                        |
|                | 4        | No        | intensive business)<br>Business has at least 1 SIC (standard industrial classification) code or NAICS (North Americ<br>Industry Classification System) code reported that is potentially a MSB (money service                           |
|                |          |           | business), a NBFI (non-bank financial institution) or a casino or gaming related business                                                                                                                                               |
|                | 3        | No        | Business has at least 1 SIC (standard industrial classification) code or NAICS (North Americ<br>Industry Classification System) code reported that is potentially a legal, accountant,                                                  |
|                | 2        | Yes       | telemarketer, flight training, travel agency or automotive-related business<br>Business has at least 1 SIC (standard industrial classification) code or NAICS (North Americ                                                             |
|                |          |           | Industry Classification System) code reported in another high-risk industry                                                                                                                                                             |
|                | 1        | Yes       | Business has at least 1 SIC (standard industrial classification) code or NAICS (North Americ<br>Industry Classification System) code reported in a moderate or low-risk industry                                                        |
|                | 0        | No        | Insufficient information is reported on the business and a calculation cannot be made                                                                                                                                                   |
| Structure Type | 9        | No        | Business is potentially a proprietorship or has an assumed name or a DBA (does business a                                                                                                                                               |